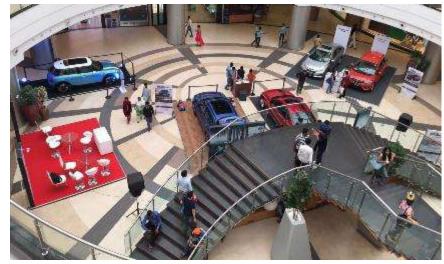

Auto Mall @ Phoenix Market City showcased automobiles for all budgets.

All the brands put together generated over **2900 enquiries** and **325+ hot prospects. 7 Spot Bookings,** Over **2 lakh people visited** Phoenix Marketcity during Auto Mall event weekend.

Vintage car Showcased by Phoenix Marketcity was an added attraction for the visitors.

#automall2016

Fremium Auto Show

# **Event Glimpses**

#automall2016

Premium Auto Show

Premium Auto Show

Premium Auto Shorv

Premium Auto Show

Premium Auto Shorv

Premium Auto Show