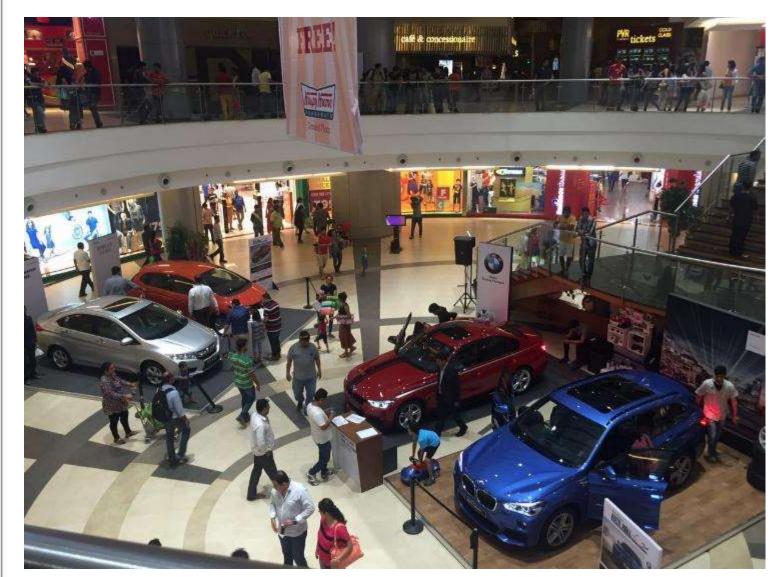

Auto Mall @ Phoenix Market City showcased automobiles for all budgets.

All the brands put together generated over **2900 enquiries** and **325+ hot prospects. 7 Spot Bookings,** Over **2 lakh people visited** Phoenix Marketcity during Auto Mall event weekend.

Vintage car Showcased by Phoenix Marketcity was an added attraction for the visitors.

#automall2016

Fremium Auto Show

# **Event Glimpses**

#automall2016

Premium Auto Show

Premium Auto Show

Premium Auto Shorv

Premium Auto Show

Premium Auto Shorv

Premium Auto Show