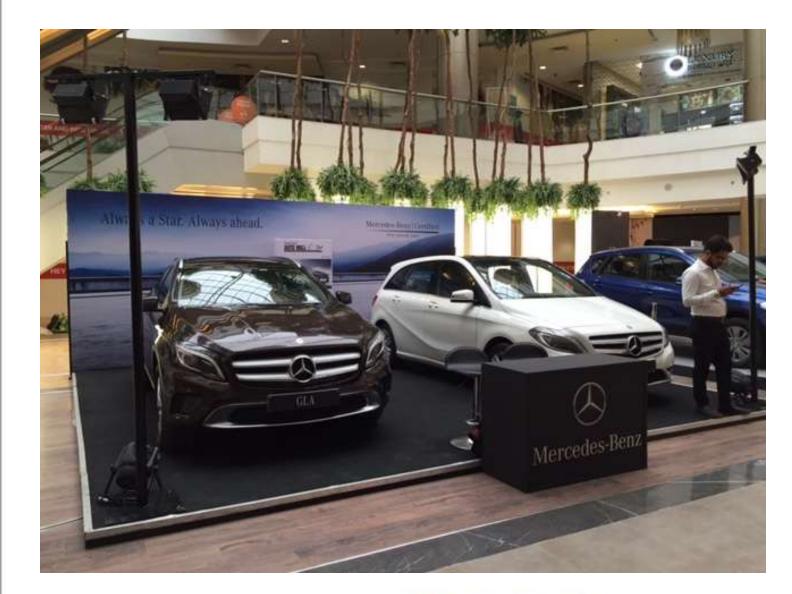

The event has **participation from 11 leading automobile brands**BMW, MINI COOPER, NISSAN-DATSUN, NEXA, SKODA, FORD, VOLKSWAGEN, HONDA, MERCEDES-BENZ, DSK-BENELLI

Auto Mall served as a one stop destination for visitors who were thinking of driving home a car or Bike.

Auto Mall @ Phoenix Market City showcased automobiles for all budgets.

All the brands put together generated over **2900 enquiries** and **325+ hot prospects. 7 Spot Bookings,** Over **2 lakh people visited** Phoenix Marketcity during Auto Mall event weekend.

Vintage car Showcased by Phoenix Marketcity was an added attraction for the visitors.

#automall2016

Fremium Auto Show

# **Event Glimpses**

#automall2016

Premium Auto Show

Premium Auto Show

Premium Auto Shorv

Premium Auto Show

Premium Auto Shorv

Premium Auto Show