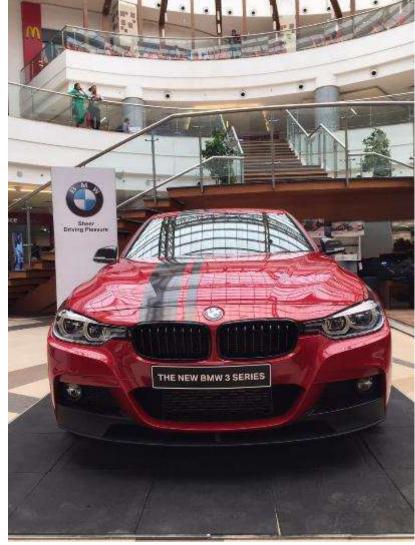

The event has **participation from 11 leading automobile brands**BMW, MINI COOPER, NISSAN-DATSUN, NEXA, SKODA, FORD, VOLKSWAGEN, HONDA, MERCEDES-BENZ, DSK-BENELLI

Auto Mall served as a one stop destination for visitors who were thinking of driving home a car or Bike.

Auto Mall @ Phoenix Market City showcased automobiles for all budgets.

All the brands put together generated over **2900 enquiries** and **325+ hot prospects. 7 Spot Bookings,** Over **2 lakh people visited** Phoenix Marketcity during Auto Mall event weekend.