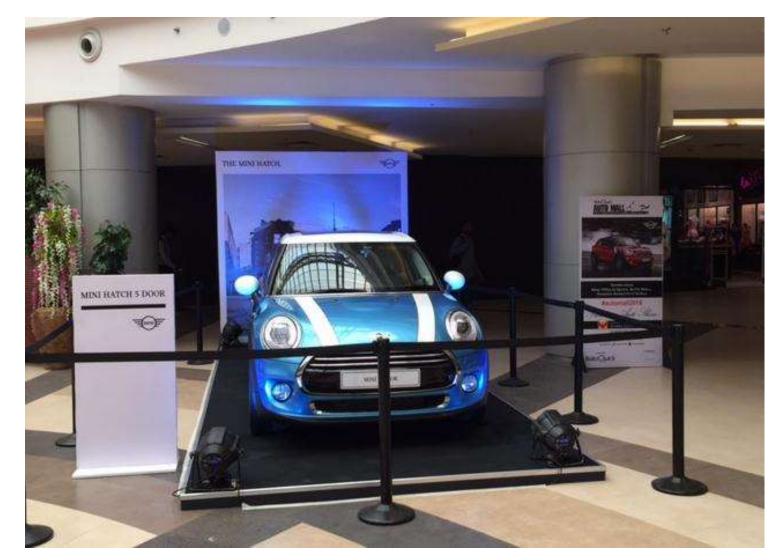

The event has **participation from 11 leading automobile brands**BMW, MINI COOPER, NISSAN-DATSUN, NEXA, SKODA, FORD, VOLKSWAGEN, HONDA, MERCEDES-BENZ, DSK-BENELLI

Auto Mall served as a one stop destination for visitors who were thinking of driving home a car or Bike.

# **Event Glimpses**

#automall2016

Premium Auto Show

Premium Auto Show

Premium Auto Shorv

Premium Auto Show

Premium Auto Shorv

Premium Auto Show