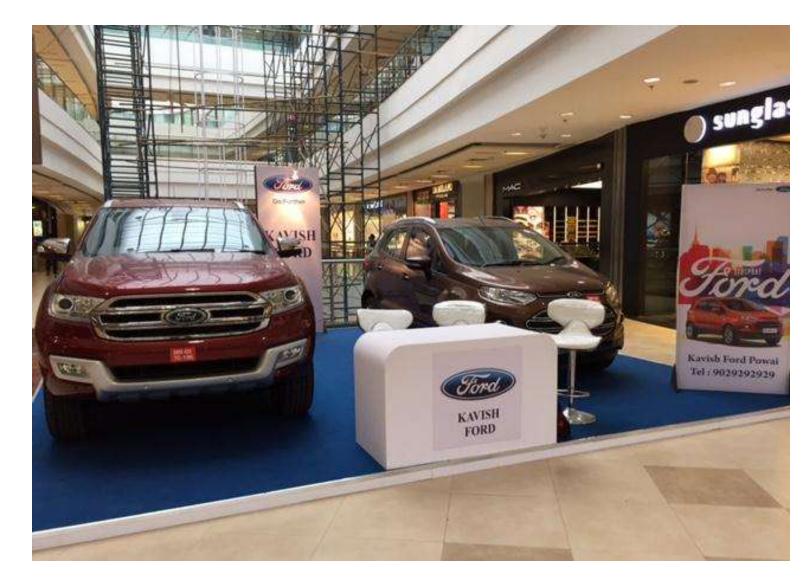

The event has **participation from 11 leading automobile brands**BMW, MINI COOPER, NISSAN-DATSUN, NEXA, SKODA, FORD, VOLKSWAGEN, HONDA, MERCEDES-BENZ, DSK-BENELLI

Auto Mall served as a one stop destination for visitors who were thinking of driving home a car or Bike.

# **Event Glimpses**

#automall2016

Premium Auto Show

Premium Auto Show

Premium Auto Shorv

Premium Auto Show

Premium Auto Shorv

Premium Auto Show