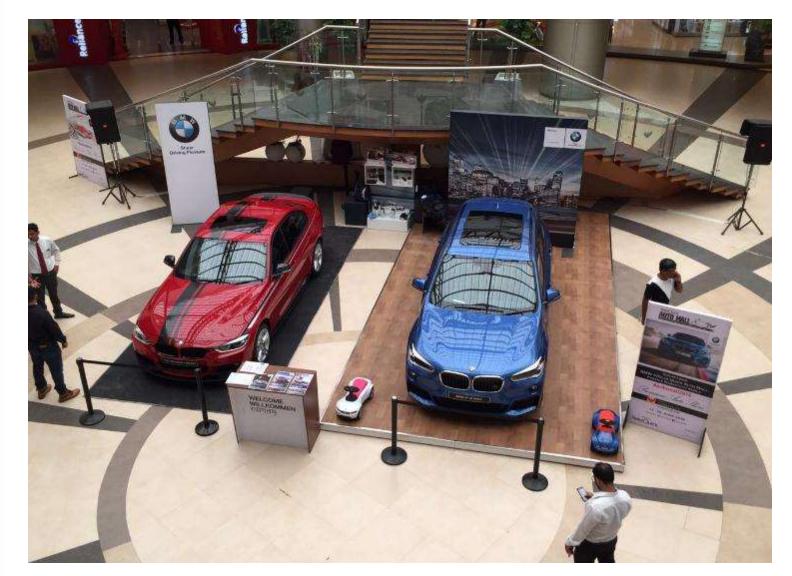

The event has **participation from 11 leading automobile brands**BMW, MINI COOPER, NISSAN-DATSUN, NEXA, SKODA, FORD, VOLKSWAGEN, HONDA, MERCEDES-BENZ, DSK-BENELLI

Auto Mall served as a one stop destination for visitors who were thinking of driving home a car or Bike.

Auto Mall @ Phoenix Market City showcased automobiles for all budgets.

All the brands put together generated over **2900 enquiries** and **325+ hot prospects. 7 Spot Bookings,** Over **2 lakh people visited** Phoenix Marketcity during Auto Mall event weekend.

Vintage car Showcased by Phoenix Marketcity was an added attraction for the visitors.

#automall2016

Fremium Auto Show