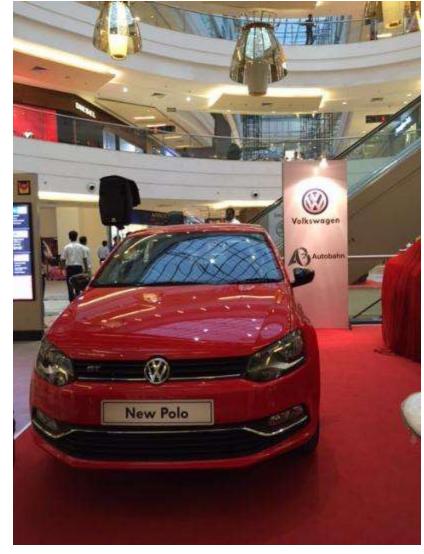

The event has **participation from 11 leading automobile brands**BMW, MINI COOPER, NISSAN-DATSUN, NEXA, SKODA, FORD, VOLKSWAGEN, HONDA, MERCEDES-BENZ, DSK-BENELLI

Auto Mall served as a one stop destination for visitors who were thinking of driving home a car or Bike.

Auto Mall @ Phoenix Market City showcased automobiles for all budgets.

All the brands put together generated over **2900 enquiries** and **325+ hot prospects. 7 Spot Bookings,** Over **2 lakh people visited** Phoenix Marketcity during Auto Mall event weekend.

# **Event Glimpses**

#automall2016

Premium Auto Show

Premium Auto Show

Premium Auto Shorv

Premium Auto Show

Premium Auto Shorv

Premium Auto Show