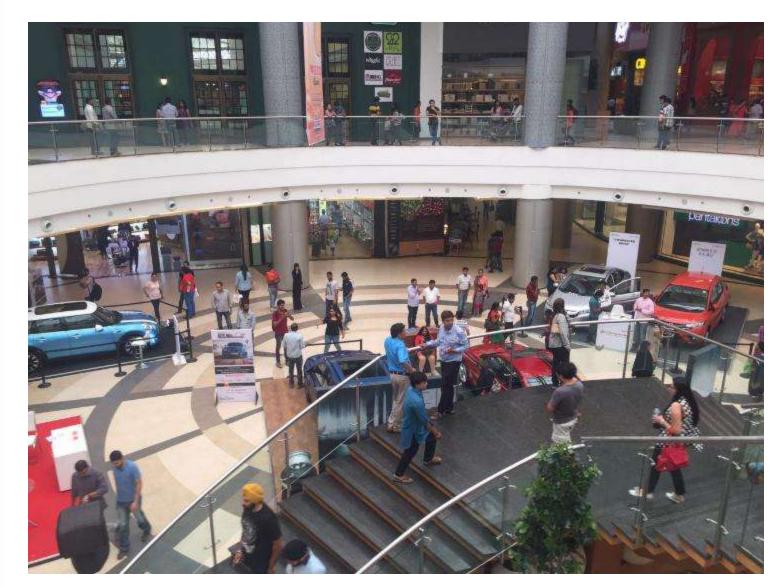

The event has **participation from 11 leading automobile brands**BMW, MINI COOPER, NISSAN-DATSUN, NEXA, SKODA, FORD, VOLKSWAGEN, HONDA, MERCEDES-BENZ, DSK-BENELLI

Auto Mall served as a one stop destination for visitors who were thinking of driving home a car or Bike.

Auto Mall @ Phoenix Market City showcased automobiles for all budgets.

All the brands put together generated over **2900 enquiries** and **325+ hot prospects. 7 Spot Bookings,** Over **2 lakh people visited** Phoenix Marketcity during Auto Mall event weekend.

Vintage car Showcased by Phoenix Marketcity was an added attraction for the visitors.

#automall2016

Fremium Auto Show