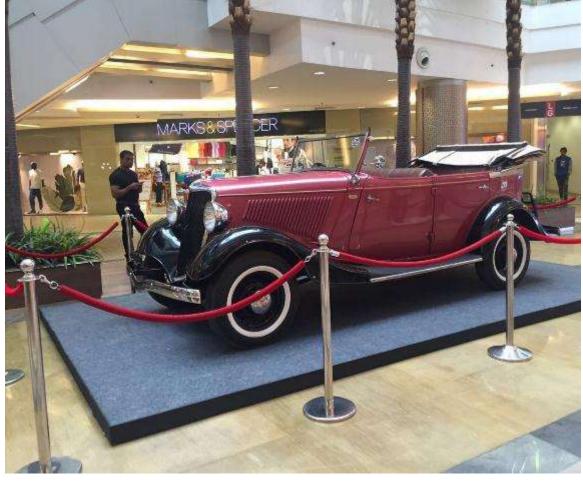

Vintage car Showcased by Phoenix Marketcity was an added attraction for the visitors.

#automall2016

Fremium Auto Show