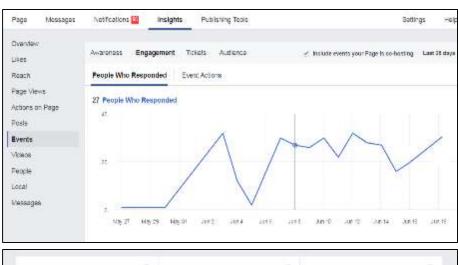

isitors.

Radio FM campaign was carried for 4 days





#automall2016

Premium Auto Show





# **Pre Event Promotion – On Ground Branding**









#automall2016

Premium Auto Show





# **Pre Event Promotion – On Ground Branding**









## #automall2016

Premium Auto Show







#### **Pre Event Promotion – EDM on Facebook**



#### #automall2016

Premium Auto Show













#### **Pre Event Promotion – EDM on Facebook**



#### #automall2016

Premium Auto Show







NDIA'S LARGEST MULTICITY AUTOMOBILE EXHIBITION"

#### **Pre Event Promotion – EDM on Facebook**



#### #automall2016

Premium Auto Show

MARKETCITY LBS MARG, KURLA LWI.











#automall2016

Premium Auto Show











#### #automall2016

Premium Auto Show











#### #automall2016

Premium Auto Show













#### #automall2016

Premium Auto Show

MARKETCITY
LES MARG, KURLA IWI.









#### #automall2016

Premium Auto Show





₩ Tweet

# Real-time Tracker: #AutoQuizContest







#### #automall2016

Premium Auto Show





# **Event Glimpses**





#automall2016

Premium Auto Show















Premium Auto Show















Premium Auto Shorv













Premium Auto Show















Premium Auto Shorv













Premium Auto Show















Premium Auto Show













Premium Auto Show















Premium Auto Show













Premium Auto Show















Premium Auto Show













Premium Auto Show















Premium Auto Show













Premium Auto Show













Premium Auto Show













Premium Auto Show













Premium Auto Show