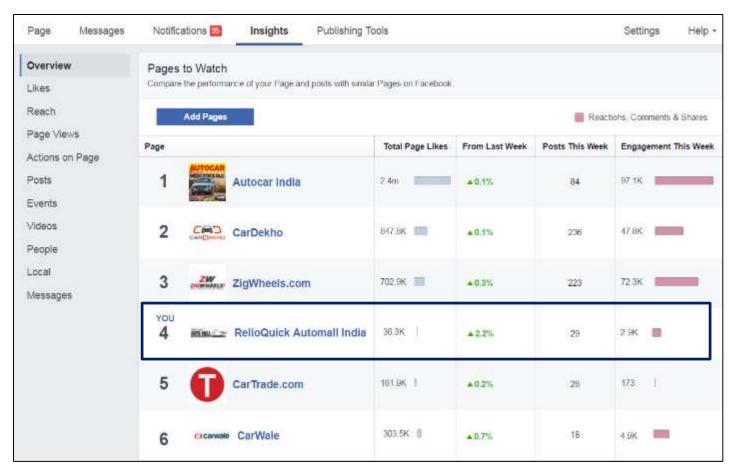

The event has **participation from 11 leading automobile brands**BMW, MINI COOPER, NISSAN-DATSUN, NEXA, SKODA, FORD, VOLKSWAGEN, HONDA, MERCEDES-BENZ, DSK-BENELLI

Auto Mall served as a one stop destination for visitors who were thinking of driving home a car or Bike.

Auto Mall @ Phoenix Market City showcased automobiles for all budgets.

All the brands put together generated over **2900 enquiries** and **325+ hot prospects. 7 Spot Bookings,** Over **2 lakh people visited** Phoenix Marketcity during Auto Mall event weekend.