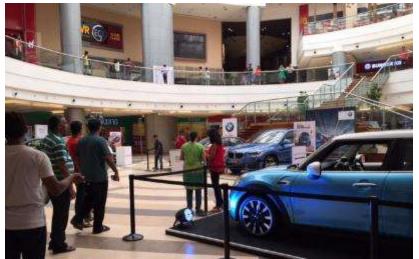

Auto Mall @ Phoenix Market City showcased automobiles for all budgets.

All the brands put together generated over **2900 enquiries** and **325+ hot prospects. 7 Spot Bookings,** Over **2 lakh people visited** Phoenix Marketcity during Auto Mall event weekend.

# **Event Glimpses**

#automall2016

Premium Auto Show

Premium Auto Show

Premium Auto Shorv

Premium Auto Show

Premium Auto Shorv

Premium Auto Show

Premium Auto Show

Premium Auto Show

Premium Auto Show

Premium Auto Show

Premium Auto Show

Premium Auto Show

Premium Auto Show

Premium Auto Show