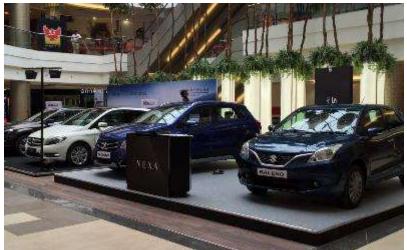

The event has **participation from 11 leading automobile brands**BMW, MINI COOPER, NISSAN-DATSUN, NEXA, SKODA, FORD, VOLKSWAGEN, HONDA, MERCEDES-BENZ, DSK-BENELLI

Auto Mall served as a one stop destination for visitors who were thinking of driving home a car or Bike.

Auto Mall @ Phoenix Market City showcased automobiles for all budgets.

All the brands put together generated over **2900 enquiries** and **325+ hot prospects. 7 Spot Bookings,** Over **2 lakh people visited** Phoenix Marketcity during Auto Mall event weekend.

# **Event Glimpses**

#automall2016

Premium Auto Show

Premium Auto Show

Premium Auto Shorv

Premium Auto Show

Premium Auto Shorv

Premium Auto Show