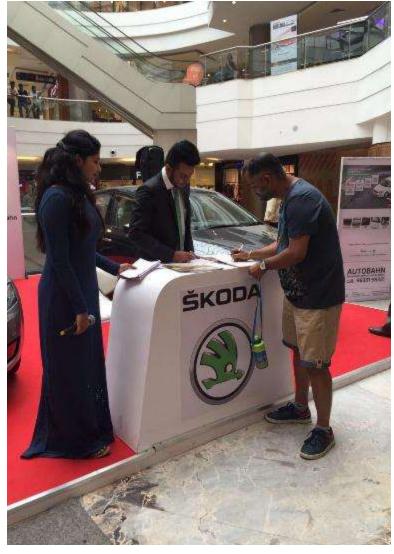

The event has **participation from 11 leading automobile brands**BMW, MINI COOPER, NISSAN-DATSUN, NEXA, SKODA, FORD, VOLKSWAGEN, HONDA, MERCEDES-BENZ, DSK-BENELLI

Auto Mall served as a one stop destination for visitors who were thinking of driving home a car or Bike.

Auto Mall @ Phoenix Market City showcased automobiles for all budgets.

All the brands put together generated over **2900 enquiries** and **325+ hot prospects. 7 Spot Bookings,** Over **2 lakh people visited** Phoenix Marketcity during Auto Mall event weekend.

# **Event Glimpses**

#automall2016

Premium Auto Show

Premium Auto Show

Premium Auto Shorv

Premium Auto Show

Premium Auto Shorv

Premium Auto Show