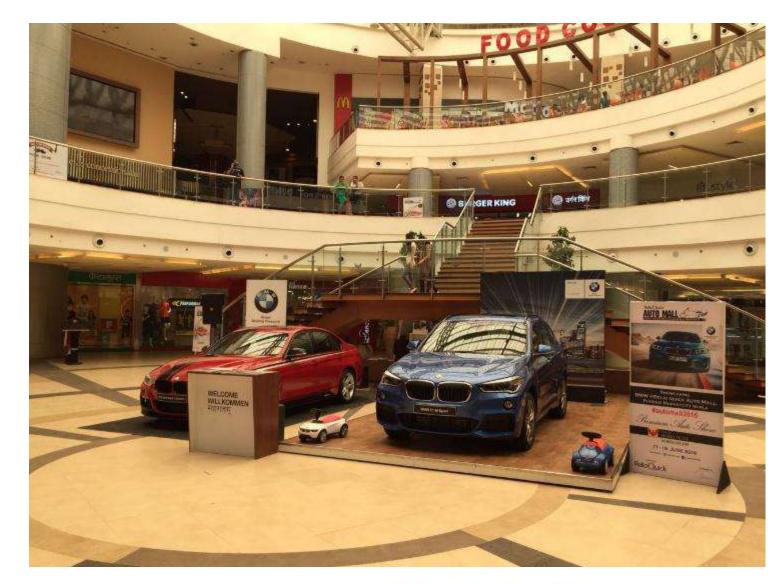

The event has **participation from 11 leading automobile brands**BMW, MINI COOPER, NISSAN-DATSUN, NEXA, SKODA, FORD, VOLKSWAGEN, HONDA, MERCEDES-BENZ, DSK-BENELLI

Auto Mall served as a one stop destination for visitors who were thinking of driving home a car or Bike.

Auto Mall @ Phoenix Market City showcased automobiles for all budgets.

All the brands put together generated over **2900 enquiries** and **325+ hot prospects. 7 Spot Bookings,** Over **2 lakh people visited** Phoenix Marketcity during Auto Mall event weekend.

Vintage car Showcased by Phoenix Marketcity was an added attraction for the visitors.

#automall2016

Fremium Auto Show