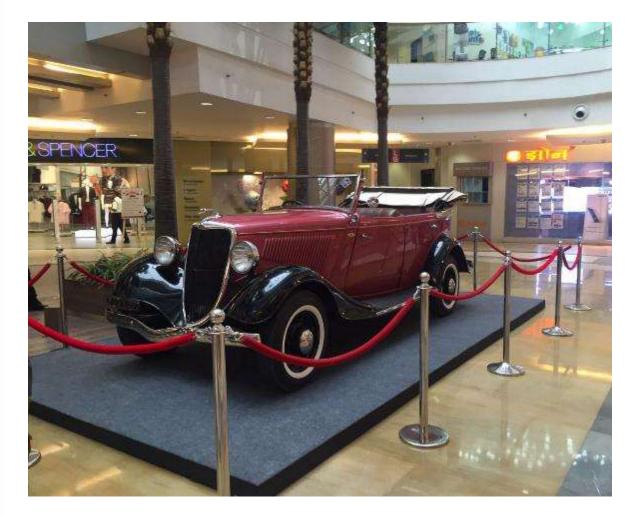

Vintage car Showcased by Phoenix Marketcity was an added attraction for the visitors.

#automall2016

Fremium Auto Show