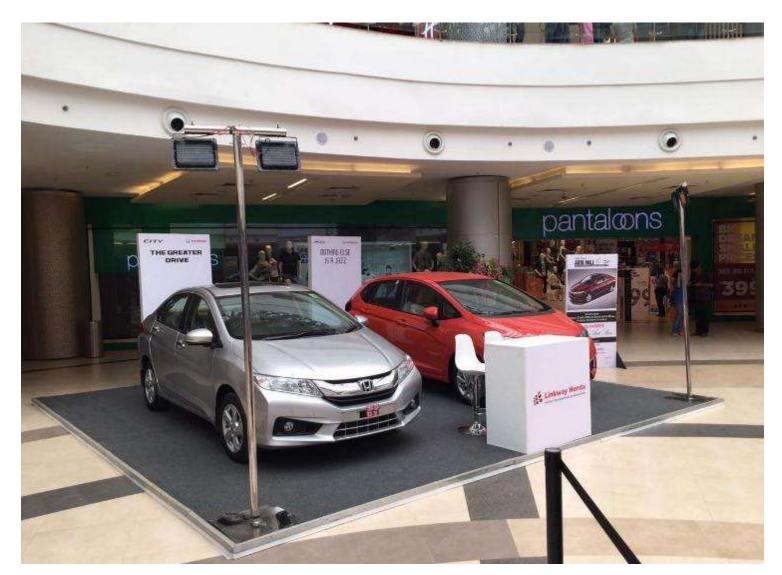

The event has **participation from 11 leading automobile brands**BMW, MINI COOPER, NISSAN-DATSUN, NEXA, SKODA, FORD, VOLKSWAGEN, HONDA, MERCEDES-BENZ, DSK-BENELLI

Auto Mall served as a one stop destination for visitors who were thinking of driving home a car or Bike.

Auto Mall @ Phoenix Market City showcased automobiles for all budgets.

All the brands put together generated over **2900 enquiries** and **325+ hot prospects. 7 Spot Bookings,** Over **2 lakh people visited** Phoenix Marketcity during Auto Mall event weekend.

Vintage car Showcased by Phoenix Marketcity was an added attraction for the visitors.

#automall2016

Fremium Auto Show