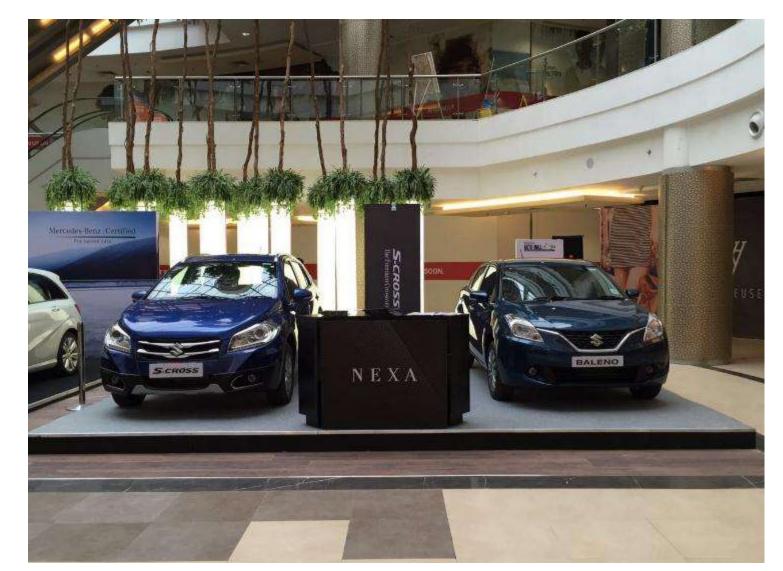

The event has **participation from 11 leading automobile brands**BMW, MINI COOPER, NISSAN-DATSUN, NEXA, SKODA, FORD, VOLKSWAGEN, HONDA, MERCEDES-BENZ, DSK-BENELLI

Auto Mall served as a one stop destination for visitors who were thinking of driving home a car or Bike.

# **Event Glimpses**

#automall2016

Premium Auto Show

Premium Auto Show

Premium Auto Shorv

Premium Auto Show

Premium Auto Shorv

Premium Auto Show