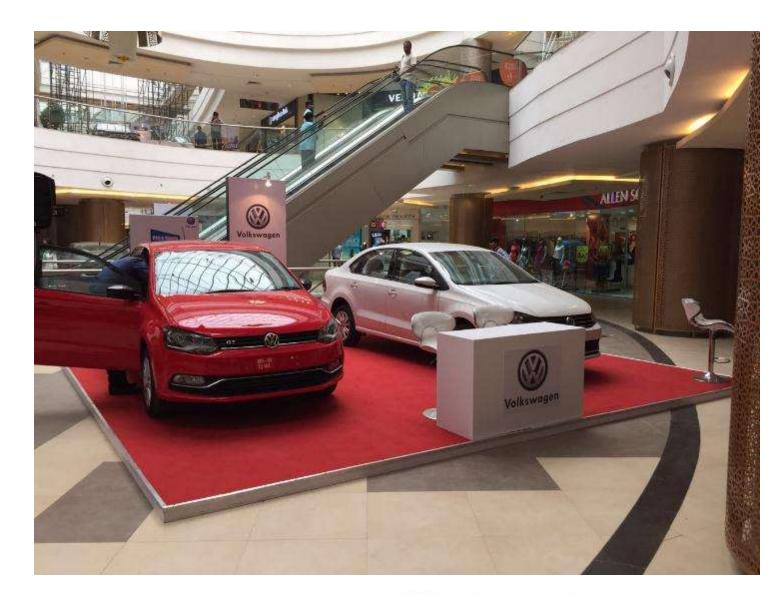

The event has **participation from 11 leading automobile brands**BMW, MINI COOPER, NISSAN-DATSUN, NEXA, SKODA, FORD, VOLKSWAGEN, HONDA, MERCEDES-BENZ, DSK-BENELLI

Auto Mall served as a one stop destination for visitors who were thinking of driving home a car or Bike.

Auto Mall @ Phoenix Market City showcased automobiles for all budgets.

All the brands put together generated over **2900 enquiries** and **325+ hot prospects. 7 Spot Bookings,** Over **2 lakh people visited** Phoenix Marketcity during Auto Mall event weekend.

# **Event Glimpses**

#automall2016

Premium Auto Show

Premium Auto Show

Premium Auto Shorv

Premium Auto Show

Premium Auto Shorv

Premium Auto Show