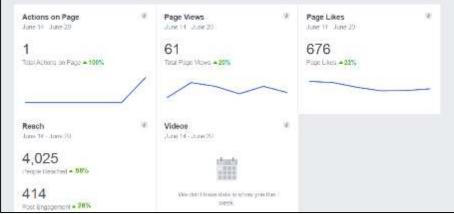

# **Pre Event Promotion**

To generate visibility and awareness, Auto Mall event was promoted well in advance

A well planned and executed digital and social media campaign on Twitter and facebook created great visibility, awareness and engagement with the Event

On ground branding at the Mall was done 1 weeks prior to the event through Backdrops and Standees Screens to create awareness and visibility amongst the Mall visitors.

Radio FM campaign was carried for 4 days