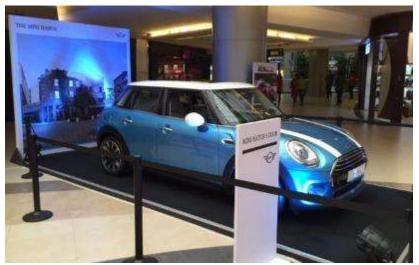

Vintage car Showcased by Phoenix Marketcity was an added attraction for the visitors.

#automall2016

Fremium Auto Show

# **Pre Event Promotion – On Ground Branding**

#automall2016

Premium Auto Show

# **Pre Event Promotion – On Ground Branding**