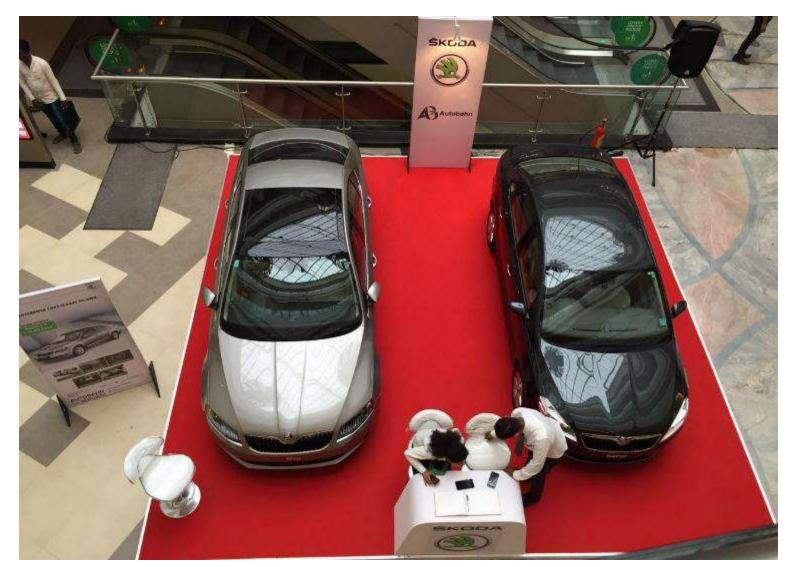

The event has **participation from 11 leading automobile brands**BMW, MINI COOPER, NISSAN-DATSUN, NEXA, SKODA, FORD, VOLKSWAGEN, HONDA, MERCEDES-BENZ, DSK-BENELLI

Auto Mall served as a one stop destination for visitors who were thinking of driving home a car or Bike.

Auto Mall @ Phoenix Market City showcased automobiles for all budgets.

All the brands put together generated over **2900 enquiries** and **325+ hot prospects. 7 Spot Bookings,** Over **2 lakh people visited** Phoenix Marketcity during Auto Mall event weekend.

# **Event Glimpses**

#automall2016

Premium Auto Show

Premium Auto Show

Premium Auto Shorv

Premium Auto Show

Premium Auto Shorv

Premium Auto Show